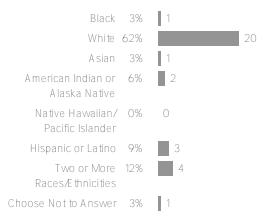

### Background Questions

How did people respond?

Q.1: What is your child's race or ethnicity?