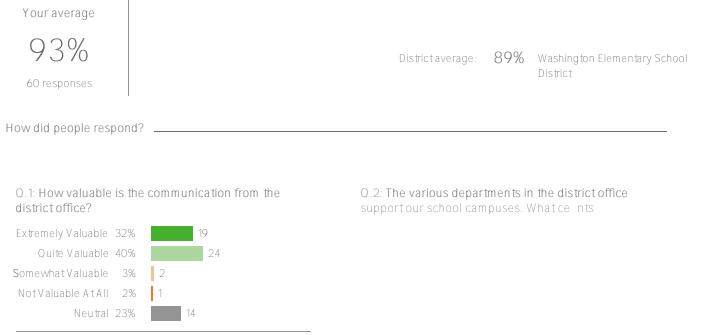

## Ironwood

2023-2024 Family Survey Fall 2023

> Report created by Panorama Education

## Summary

| Topic Description    | Results | Comparison                                   |
|----------------------|---------|----------------------------------------------|
| Academic preparation | 99%     | 96% Washington Elementary<br>School District |

Dis

### A cademic preparation

Your average



Districtaverage5 i m o h i

#### District Climate



Favorable: 93%

Favorable: 92%

## Safety and behavior

Your average



District average: 85% Washington Elementary School District

# School operations

Youo

#### Social Awareness

Your average

100% 60 responses

District average:

### Supportive Relationships





### Background Questions

How did people respond?

Q.1: What is your child's race or ethnicity?