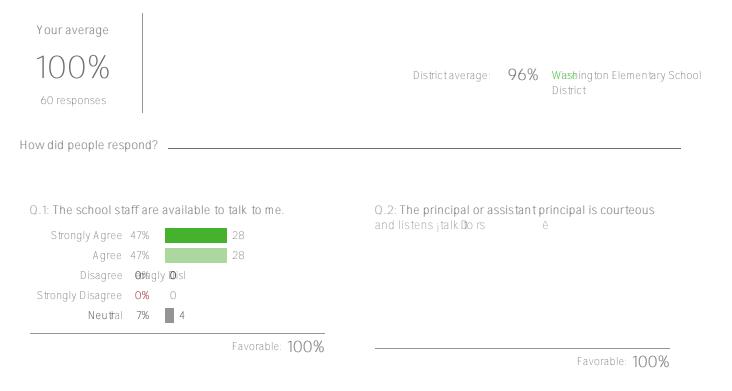

## Ironwood

2023-2024 Family Survey Fall 2023

> Report created by Panorama Education

## Summary

| Topic Description    | Results | Comparison                                   |
|----------------------|---------|----------------------------------------------|
| Academic preparation | 99%     | 96% Washington Elementary<br>School District |

Dis

### A cademic preparation

Your average



Districtaverage5 i m o h i

#### District Climate



Favorable: 93%

Favorable: 92%

## Safety and behavior

Your average



District average: 85% Washington Elementary School District

# School operations

Youo

#### Social Awareness

Your average

100% 60 responses

District average:

### Supportive Relationships





### Background Questions

How did people respond?

Q.1: What is your child's race or ethnicity?